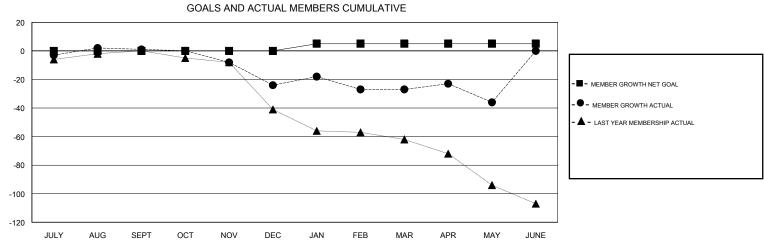

## JOOST PAIJMANS **LOCATION ENGLAND GMT CA** Clubs Members RESULTS FOR 2017-2018 RESULTS FOR 2017-2018 NEW CLUBS NEW CLUB GOAL DROPPED CLUBS MEMBER GROWTH NET MEMBER GROWTH DROPPED QUARTER QUARTER GOAL ACTUAL MEMBERS ACTUAL (including transfers) 0 0 0 28 25 JULY/AUG/SEPT JULY/AUG/SEPT 0 0 13 37 OCT/NOV/DEC OCT/NOV/DEC 0 1 0 5 34 32 JAN/FEB/MAR JAN/FEB/MAR 0 0 43 0 36 APR/MAY/JUNE APR/MAY/JUNE